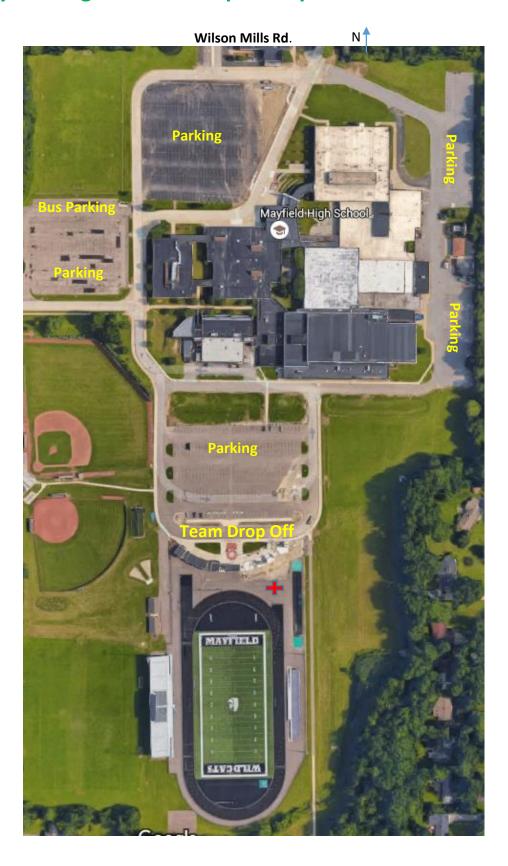

## **Mayfield High School Campus Map**

Mayfield High School 6116 Wilson Mills Rd Mayfield Village, Ohio

\* please note that MHS dismissal is at 3:00. Please arrive before 3:00 or after 3:20.

**Buses** are to unload in the circle near the main stadium gates.

**Bus parking** is located in the west lot. Please use the perimeter of the lot.

The first row of the south lot is reserved for **handicapped parking**.

**Coach's packets** can be picked up in the Alumni Pavilion near the north long jump pit.

**Team camps** are permitted on the visitor side of the stadium or under the home bleachers. No one is permitted on the turf during the meet.

The Training Station (+) is located in the northeast corner of the stadium.